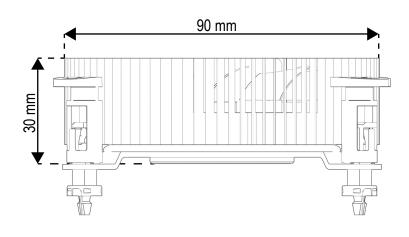

## Dimensions

The thermal and mechanical compatibility can vary depending on the system used. All information according to manufacturer specifications. Data subject to change (11/21). <sup>1</sup> 35W according to Intel specifications. 65W up to inlet temperature of 40° C.

22210021007

4250280331837

 $35/65^{1}W$ Aluminium 152 g32 coolers / cartonIntel® LGA 17XX 90 x 90 x 30 mm500 - 2700 RPMBall-, sleeve bearing 12 VDC $52,5 m^{3}/h$ 21 - 35 dB(A) $40000 h at 40^{\circ} C$ 