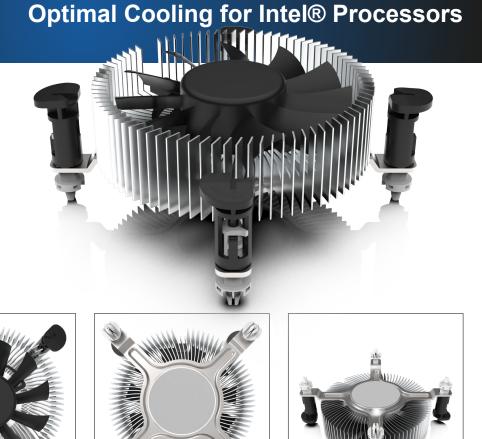

## EKL 22207 35/65<sup>1</sup>W TDP Premium Cooler for Intel® Socket LGA 17XX

- Powerful top flow design
- High performance thermal paste
- Quiet and low-vibration 80 mm PWM fan
- · Simple and tool-free push pin

mounting for Intel® Socket LGA 17XX